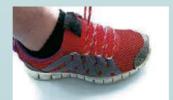

## Instruction for Wearing the Chip

- 1. Fold the creases on both sides of the wafer downwards (Figure 1).
- 2. Tear off the removable sticker on the left side of the wafer.
- 3. Fold the wafer into a D shape and stick it aligned with the holes.
- 4 Release one shoelace hole on both the left and right sides (Figure 2).
- 5. Face the D-shaped wafer with the numbered side up.
- 6. Cross the shoelace through the holes under the D-shaped wafer and tie the wafer close to the tip of the shoe. (Figure 3).
- 7. Tie the shoelaces into a knot outside the D-shaped wafer.

#### Note

- 1. Please wear the D-shaped wafer properly on the shoes; do not place it in your pocket or hold it in your hand.
- 2. Make sure to pass the sensing mat on the racetrack properly at the start of the race.
- 3. Holding the wafer in place with metal objects is strictly prohibited.
- 4. Runners who are wearing shoes with no shoelaces please acquire a fixing string from the service center.
- 5. Each runner must not wear more than one wafer.
- 6. Please report to the organizer at the race venue if your wafer number does not match the number on your cloth to have it corrected.

Figure 1

Figure 2

Figure 3