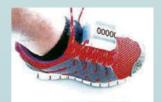

## Instruction for Wearing the Chip

- 1. Fold the creases on both sides of the wafer downwards (Figure 1).
- 2. Tear off the removable sticker on the left side of the wafer.
- 3. Fold the wafer into a D shape and stick it aligned with the holes.
- 4 Release one shoelace hole on both the left and right sides (Figure 2).
- 5. Face the D-shaped wafer with the numbered side up.
- 6. Cross the shoelace through the holes under the D-shaped wafer and tie the wafer close to the tip of the shoe. (Figure 3).
- 7. Tie the shoelaces into a knot outside the D-shaped wafer.

#### Note

- 1. Please wear the D-shaped wafer properly on the shoes; do not place it in your pocket or hold it in your hand.
- 2. Make sure to pass the sensing mat on the racetrack properly at the start of the race.
- 3. Holding the wafer in place with metal objects is strictly prohibited.
- 4. Runners who are wearing shoes with no shoelaces please acquire a fixing string from the service center.
- 5. Each runner must not wear more than one wafer.
- 6. Please report to the organizer at the race venue if your wafer number does not match the number on your cloth to have it corrected.

Figure 1

Figure 2

Figure 3