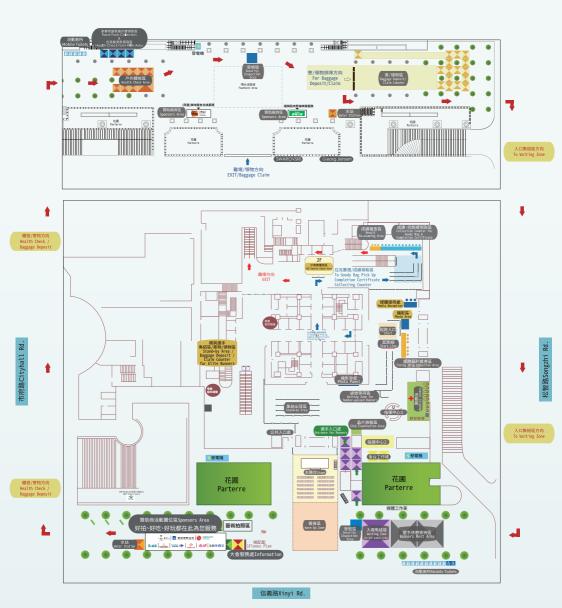

# Check in Flow & Baggage Deposit

#### **Check in Flow**

Please refer to the page 31 floor plan

#### Bag Storage (TAIPEI 101 Mall Fountain Plaza)

- 1.Runners who wish to check their personal belongings must have their own storage bags and will have to show the bib when dropping off and picking up their bag. Please follow the instructions in the bulletin and arrive at the bag storage area at least 30 minutes beforehand. To avoid delays in starting time from going back and forth to the bag storage area, please make sure all non-essential items are secured in the storage bag before bag check.
- 2. Please do not store any electronic devices, valuable goods, fresh goods, or dangerous goods. The event organizer shall not be liable for the damage or loss of any personal items.
- 3.Location and time for dropping off and picking up your checked bag:

| Category       | Location                                               | Drop-off Time | Pick-up Time |
|----------------|--------------------------------------------------------|---------------|--------------|
| TWA Elite      | Taipei 101 Office Tower<br>Designated Bag Storage Area | 06:30         | before 11:00 |
| General Elite  |                                                        | 09:40         | before 12:30 |
| Self-Challenge | TAIPEI 101 Mall<br>Fountain Plaza                      | 10:00         | before 16:30 |
| Team           |                                                        | 14:00         | before 17:30 |