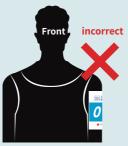

ecked bag:

| Category       | Location                                               | Drop-off Time | Pick-up Time |
|----------------|--------------------------------------------------------|---------------|--------------|
| TWA Elite      | Taipei 101 Office Tower<br>Designated Bag Storage Area | 06:30         | before 11:00 |
| General Elite  |                                                        | 09:40         | before 12:30 |
| Self-Challenge | TAIPEI 101 Mall<br>Fountain Plaza                      | 10:00         | before 16:30 |
| Team           |                                                        | 14:00         | before 17:30 |



# WE ARE THE CHAMPIONS 做自己的冠軍



# Race Bibs & Timing Chip

#### **Bib Number Placement**

**X** Please place the bib number on your chest.









## Instruction for Wearing the Chip

- 1. Fold the creases on both sides of the wafer downwards (Figure 1).
- 2. Tear off the removable sticker on the left side of the wafer.
- 3. Fold the wafer into a D shape and stick it aligned with the holes.
- 4 Release one shoelace hole on both the left and right sides (Figure 2).
- 5. Face the D-shaped wafer with the numbered side up.
- 6. Cross the shoelace through the holes under the D-shaped wafer and tie the wafer close to the tip of the shoe. (Figure 3).
- 7. Tie the shoelaces into a knot outside the D-shaped wafer.

#### Note

- 1. Please wear the D-shaped wafer properly on the shoes; do not place it in your pocket or hold it in your hand.
- 2. Make sure to pass the sensing mat on the racetrack properly at the start of the race.
- 3. Hol