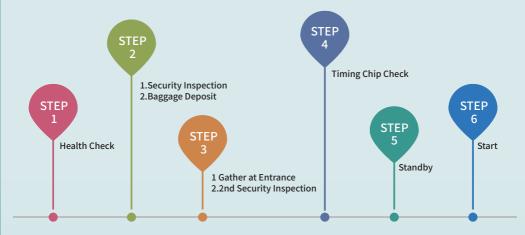

# Race Day Schedule

\*The below starting time is estimation only. The actual time may vary depending on conditions on site. We appreciate your patience

| We appreciate your patience.  |                                 |                           |                                                                                                                                                                                                                                                                                                                                                                                                         |
|-------------------------------|---------------------------------|---------------------------|---------------------------------------------------------------------------------------------------------------------------------------------------------------------------------------------------------------------------------------------------------------------------------------------------------------------------------------------------------------------------------------------------------|
| Category &<br>Bib Number      | Suggested time for health check | Starting time for running | Notes                                                                                                                                                                                                                                                                                                                                                                                                   |
| TWA Elite                     | 07.00 07.20                     | 08:00                     | First heat: From 1st floor to 91th floor.<br>Runners are released in every 30 seconds                                                                                                                                                                                                                                                                                                                   |
| (1~100)                       | 07:00-07:30                     | 09:10                     | Second heat: From 1st floor to 59th floor.<br>Runners are released in every 30 seconds                                                                                                                                                                                                                                                                                                                  |
| General Elite<br>(501~700)    | 09:00-09:50                     | 10:25-10:40               | Starting interval is 30 seconds for Elite runners and 3 seconds for General Elite.                                                                                                                                                                                                                                                                                                                      |
| Self-Challenge<br>(1001~1500) | 09:40-10:20                     | 10:45-11:10               |                                                                                                                                                                                                                                                                                                                                                                                                         |
| Self-Challenge<br>(1501~2000) | 10:05-10:45                     | 11:10-11:35               | 1.Once Self-Challenge runners have finished                                                                                                                                                                                                                                                                                                                                                             |
| Self-Challenge<br>(2001~2500) | 10:35-11:15                     | 11:40-12:05               | physical examinations, please abide by the instructionsand start in numerical order of the bib.                                                                                                                                                                                                                                                                                                         |
| Self-Challenge<br>(2501~3000) | 11:00-11:40                     | 12:05-12:30               | 2.Runners are released in every 3 seconds. The race will pause for 5 minutes for every 1000                                                                                                                                                                                                                                                                                                             |
| Self-Challenge<br>(3001~3500) | 11:30-12:10                     | 12:35-13:00               | runners to reorganize the site. For runners who missed the starting time, please follow the direction of the on-site staff for re-arrangement.                                                                                                                                                                                                                                                          |
| Self-Challenge<br>(3501~4000) | 12:15-12:55                     | 13:00-13:25               | 3.The cut-off time for physical examination is 13:30PM. Participants who are unable to get                                                                                                                                                                                                                                                                                                              |
| Self-Challenge<br>(4001~4500) | 12:25-13:05                     | 13:30-13:55               | checked within the timeframe will not be eligible to start the race.                                                                                                                                                                                                                                                                                                                                    |
| Self-Challenge<br>(4501~4837) | 12:50-13:30                     | 13:55-14:20               |                                                                                                                                                                                                                                                                                                                                                                                                         |
| Team<br>(5001~5500)           | 13:30-14:10                     | 14:40-15:30               | 1.Once runners who signed up as a Team have finished physical examinations, please abide by the instructions and start in numerical order of the bib.  2.Runners are released in every 3 seconds. The race will pause for 5 minutes for every 25 teams to reorganizet the site. For teams who missed the starting time, please follow the direction of the on-site staff for re-arrangement.            |
| Team<br>(5501~5860)           | 14:25-15:05                     | 15:35-16:10               | 3.The cut-off time for physical examination is 15:05PM. Participants who are unable to get checked within the timeframe will not be eligible to start the race. 4.Each floor will begin to be cleared 30 minutes after the last team started. Those who are unable to finish the race before the clearance will not have their finish time recorded nor will they receive their completion certificate. |

# Regulation

1. It is the sole responsibility of the participant to ensure that he/she is physically fit to participate in and complete the race without any medical assistance. Participants should also understand the risks involved in taking part in the race. Person who is suffering from chronic conditions such as high blood pressure, cardiovascular disease, diabetes, and asthma...etc., should not join the race. Every runner will undergo a health check on the race day before starting. Once passed, you will then receive your "Qualifier" pass. All runners must run in sequence according to the bib number. Only the runners with the "Qualifier" pass may enter the racecourse.