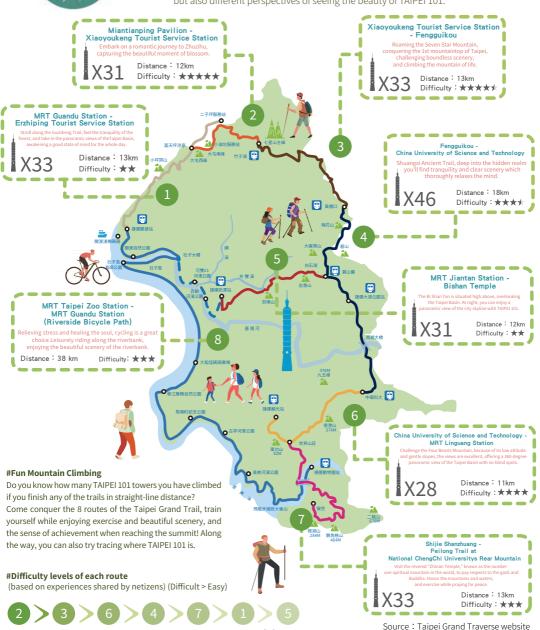

# **Taipei Grand Trail -Strolling Around TAIPEI 101**

The Taipei Grand Trail consists of hiking routes connecting attractions around Taipei, including a 92-kilometer mountain trail and a 38-kilometer riverside walkway. With diverse ecological, historical, and cultural heritage, it also offers a variety angles of viewing TAIPEI 101 along the way.

On this trail, not only brings you physical enhancement,

but also different perspectives of seeing the beauty of TAIPEI 101.