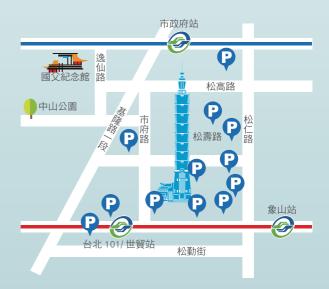

# P Taipei 101

- \*Two parking entrances/exits are located at Sungchich Rd. and Shifu Rd.
- \*TAIPEI 101 Mall B2-B4 features a total of 1,200 parking spaces.

# Other Carparks 15 parking lots are located within 500 meters of TAIPEI.

夜晚降臨 能量來襲 PowerBOMB 爆能能量飲料系列 COMEBEST