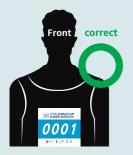

checked bag:

| Category       | Location                                               | Drop-off Time | Pick-up Time |
|----------------|--------------------------------------------------------|---------------|--------------|
| TWA Elite      | Taipei 101 Office Tower<br>Designated Bag Storage Area | 06:30         | before 11:00 |
| General Elite  |                                                        | 09:40         | before 12:30 |
| Self-Challenge | TAIPEI 101 Mall<br>Fountain Plaza                      | 10:00         | before 16:30 |
| Team           |                                                        | 14:00         | before 17:30 |



# WE ARE THE CHAMPIONS 做自己的冠軍



# Race Bibs & Timing Chip

#### **Bib Number Placement**

**X** Please place the bib number on your chest.









## Instruction for Wearing the Chip

- 1. Fold the creases on both sides of the wafer downwards (Figure 1).
- 2. Tear off the removable sticker on the left side of the wafer.
- 3. Fold the wafer into a D shape and stick it aligned with the holes.
- 4 Release one shoelace hole on both the left and right sides (Figure 2).
- 5. Face the D-shaped wafer with the numbered side up.
- 6. Cross the shoelace through the holes under the D-shaped wafer and tie the wafer close to the tip of the shoe. (Figure 3).
- 7. Tie the shoelaces into a knot outside the D-shaped wafer.

#### Note

- 1. Please wear the D-shaped wafer properly on the shoes; do not place it in your pocket or hold it in your hand.
- 2. Make sure to pass the sensing mat on the racetrack properly at the start of the race.
- 3. H