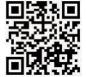

# Finisher Souvenirs & Completion Certificate

#### **Finisher Souvenirs**

- 1. All finishers will be able to receive souvenirs. Those who failed to receive "Qualifier" pass after health check or could not finish the race are still able to receive the souvenirs. Those who did not enter the race from the start will not be given finisher's souvenirs.
- 2. All finishers will be able to receive souvenirs by presenting their bib at the finishing area.
- 3. Please ensure you arrive at the Finisher's Souvenir Area before 5:00PM (depending on the actual situation) on the event day in order to get your souvenirs.

## **Completion Certificate**

All finishers will be able to obtain a certificate and a medal on the race day before 5:00PM at the designated area. Records will be published on the event website on 13 May, 2024.