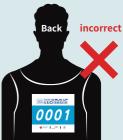

d bag:

| Category       | Location                                               | Drop-off Time | Pick-up Time |
|----------------|--------------------------------------------------------|---------------|--------------|
| TWA Elite      | Taipei 101 Office Tower<br>Designated Bag Storage Area | 06:30         | before 11:00 |
| General Elite  |                                                        | 09:40         | before 12:30 |
| Self-Challenge | TAIPEI 101 Mall<br>Fountain Plaza                      | 10:00         | before 16:30 |
| Team           |                                                        | 14:00         | before 17:30 |



# WE ARE THE CHAMPIONS 做自己的冠軍



# Race Bibs & Timing Chip

#### **Bib Number Placement**

**X** Please place the bib number on your chest.









## Instruction for Wearing the Chip

- 1. Fold the creases on both sides of the wafer downwards (Figure 1).
- 2. Tear off the removable sticker on the left side of the wafer.
- 3. Fold the wafer into a D shape and stick it aligned with the holes.
- 4 Release one shoelace hole on both the left and right sides (Figure 2).
- 5. Face the D-shaped wafer with the numbered side up.
- 6. Cross the shoelace through the holes under the D-shaped wafer and tie the wafer close to the tip of the shoe. (Figure 3).
- 7. Tie the shoelaces into a knot outside the D-shaped wafer.

#### Note

- 1. Please wear the D-shaped wafer properly on the shoes; do not place it in your pocket or hold it in your hand.
- 2. Make sure to pass the sensing mat on the racetrack properly at the start of the race.
- 3. Holding